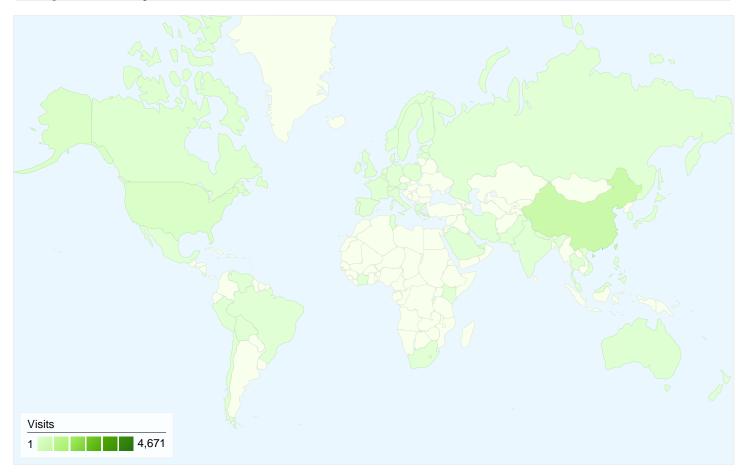

# www.technow.com.hk Map Overlay

### 6,606 visits came from 56 countries/territories

Site Usage

| Visits<br>6,606<br>% of Site Total:<br>100.00% | Pages/Visit<br>1.82<br>Site Avg:<br>1.82 (0.00%) | Avg. Time on Site<br>00:02:03<br>Site Avg:<br>00:02:03 (0.00%) |             | % New Visits<br>80.47%<br>Site Avg:<br>80.31% (0.21%) | <b>72.00</b><br>Site Avg: | Bounce Rate<br>72.00%<br>Site Avg:<br>72.00% (0.00%) |  |
|------------------------------------------------|--------------------------------------------------|----------------------------------------------------------------|-------------|-------------------------------------------------------|---------------------------|------------------------------------------------------|--|
| Country/Territory                              |                                                  | Visits                                                         | Pages/Visit | Avg. Time on<br>Site                                  | % New Visits              | Bounce Rate                                          |  |
| Hong Kong                                      |                                                  | 4,671                                                          | 1.97        | 00:02:30                                              | 75.55%                    | 69.73%                                               |  |
| Taiwan                                         |                                                  | 611                                                            | 1.38        | 00:00:59                                              | 91.82%                    | 81.18%                                               |  |
| China                                          |                                                  | 593                                                            | 1.61        | 00:01:19                                              | 92.24%                    | 72.01%                                               |  |
| United States                                  |                                                  | 171                                                            | 1.18        | 00:00:17                                              | 97.66%                    | 85.96%                                               |  |
| Macau SAR China                                |                                                  | 129                                                            | 1.58        | 00:00:54                                              | 93.80%                    | 69.77%                                               |  |
| Canada                                         |                                                  | 80                                                             | 1.25        | 00:00:26                                              | 81.25%                    | 78.75%                                               |  |
| United Kingdom                                 |                                                  | 58                                                             | 1.52        | 00:00:46                                              | 91.38%                    | 79.31%                                               |  |
| Australia                                      |                                                  | 54                                                             | 1.37        | 00:00:58                                              | 94.44%                    | 79.63%                                               |  |
| Singapore                                      |                                                  | 38                                                             | 1.61        | 00:01:11                                              | 78.95%                    | 68.42%                                               |  |
| Malaysia                                       |                                                  | 29                                                             | 1.21        | 00:00:36                                              | 96.55%                    | 82.76%                                               |  |