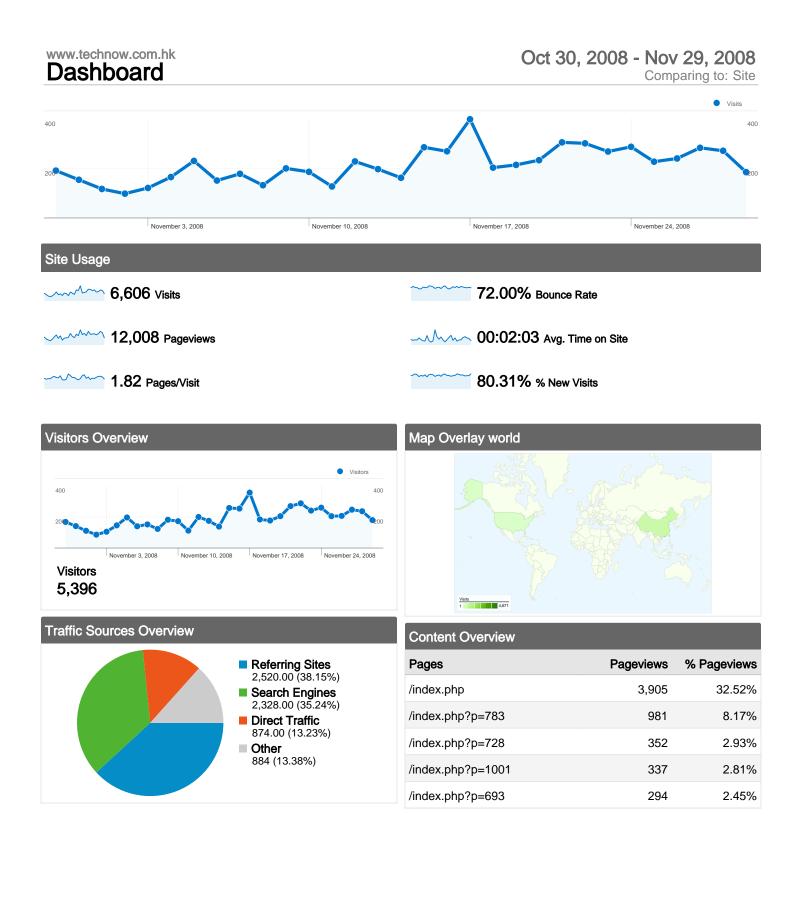

### 6,606 visits came from 56 countries/territories

Site Usage

| Visits<br>6,606<br>% of Site Total:<br>100.00% | Pages/Visit<br>1.82<br>Site Avg:<br>1.82 (0.00%) | Avg. Time on Site<br>00:02:03<br>Site Avg:<br>00:02:03 (0.00%) |             | % New Visits<br>80.47%<br>Site Avg:<br>80.31% (0.21%) | <b>72.00</b><br>Site Avg: | Bounce Rate<br>72.00%<br>Site Avg:<br>72.00% (0.00%) |  |
|------------------------------------------------|--------------------------------------------------|----------------------------------------------------------------|-------------|-------------------------------------------------------|---------------------------|------------------------------------------------------|--|
| Country/Territory                              |                                                  | Visits                                                         | Pages/Visit | Avg. Time on<br>Site                                  | % New Visits              | Bounce Rate                                          |  |
| Hong Kong                                      |                                                  | 4,671                                                          | 1.97        | 00:02:30                                              | 75.55%                    | 69.73%                                               |  |
| Taiwan                                         |                                                  | 611                                                            | 1.38        | 00:00:59                                              | 91.82%                    | 81.18%                                               |  |
| China                                          |                                                  | 593                                                            | 1.61        | 00:01:19                                              | 92.24%                    | 72.01%                                               |  |
| United States                                  |                                                  | 171                                                            | 1.18        | 00:00:17                                              | 97.66%                    | 85.96%                                               |  |
| Macau SAR China                                |                                                  | 129                                                            | 1.58        | 00:00:54                                              | 93.80%                    | 69.77%                                               |  |
| Canada                                         |                                                  | 80                                                             | 1.25        | 00:00:26                                              | 81.25%                    | 78.75%                                               |  |
| United Kingdom                                 |                                                  | 58                                                             | 1.52        | 00:00:46                                              | 91.38%                    | 79.31%                                               |  |
| Australia                                      |                                                  | 54                                                             | 1.37        | 00:00:58                                              | 94.44%                    | 79.63%                                               |  |
| Singapore                                      |                                                  | 38                                                             | 1.61        | 00:01:11                                              | 78.95%                    | 68.42%                                               |  |
| Malaysia                                       |                                                  | 29                                                             | 1.21        | 00:00:36                                              | 96.55%                    | 82.76%                                               |  |

### Pages on this site were viewed a total of 12,008 times

12,008 Pageviews

72.00% Bounce Rate

### **Top Content**

| Pages             | Pageviews | % Pageviews |
|-------------------|-----------|-------------|
| /index.php        | 3,905     | 32.52%      |
| /index.php?p=783  | 981       | 8.17%       |
| /index.php?p=728  | 352       | 2.93%       |
| /index.php?p=1001 | 337       | 2.81%       |
| /index.php?p=693  | 294       | 2.45%       |