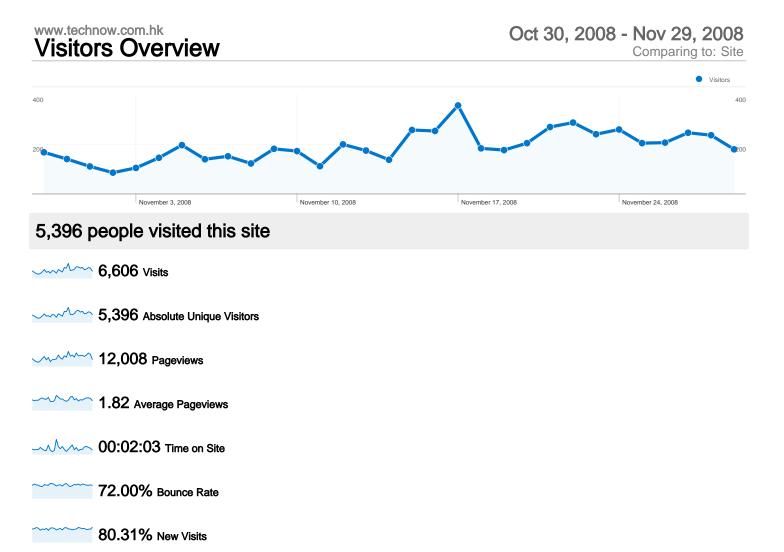

### 6,606 visits came from 56 countries/territories

Site Usage

| Visits<br>6,606<br>% of Site Total:<br>100.00% | Pages/Visit<br>1.82<br>Site Avg:<br>1.82 (0.00%) | Avg. Time on Site<br>00:02:03<br>Site Avg:<br>00:02:03 (0.00%) |             | % New Visits<br>80.47%<br>Site Avg:<br>80.31% (0.21%) | <b>72.00</b><br>Site Avg: | Bounce Rate<br>72.00%<br>Site Avg:<br>72.00% (0.00%) |  |
|------------------------------------------------|--------------------------------------------------|----------------------------------------------------------------|-------------|-------------------------------------------------------|---------------------------|------------------------------------------------------|--|
| Country/Territory                              |                                                  | Visits                                                         | Pages/Visit | Avg. Time on<br>Site                                  | % New Visits              | Bounce Rate                                          |  |
| Hong Kong                                      |                                                  | 4,671                                                          | 1.97        | 00:02:30                                              | 75.55%                    | 69.73%                                               |  |
| Taiwan                                         |                                                  | 611                                                            | 1.38        | 00:00:59                                              | 91.82%                    | 81.18%                                               |  |
| China                                          |                                                  | 593                                                            | 1.61        | 00:01:19                                              | 92.24%                    | 72.01%                                               |  |
| United States                                  |                                                  | 171                                                            | 1.18        | 00:00:17                                              | 97.66%                    | 85.96%                                               |  |
| Macau SAR China                                |                                                  | 129                                                            | 1.58        | 00:00:54                                              | 93.80%                    | 69.77%                                               |  |
| Canada                                         |                                                  | 80                                                             | 1.25        | 00:00:26                                              | 81.25%                    | 78.75%                                               |  |
| United Kingdom                                 |                                                  | 58                                                             | 1.52        | 00:00:46                                              | 91.38%                    | 79.31%                                               |  |
| Australia                                      |                                                  | 54                                                             | 1.37        | 00:00:58                                              | 94.44%                    | 79.63%                                               |  |
| Singapore                                      |                                                  | 38                                                             | 1.61        | 00:01:11                                              | 78.95%                    | 68.42%                                               |  |
| Malaysia                                       |                                                  | 29                                                             | 1.21        | 00:00:36                                              | 96.55%                    | 82.76%                                               |  |

### Pages on this site were viewed a total of 12,008 times

12,008 Pageviews

72.00% Bounce Rate