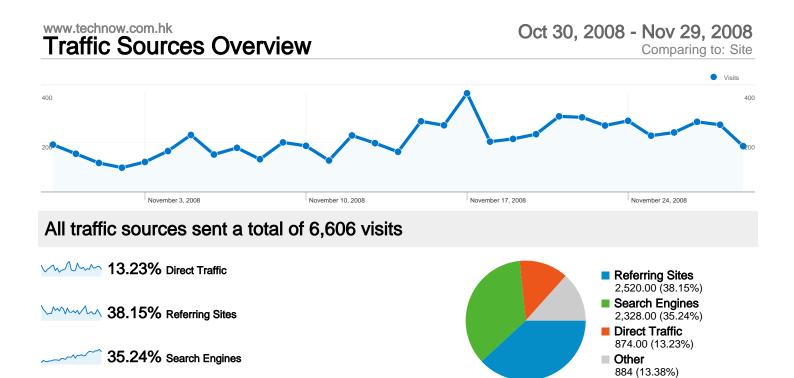

### **Top Traffic Sources**

| Sources               | Visits | % visits | Keywords           | Visits | % visits |
|-----------------------|--------|----------|--------------------|--------|----------|
| google (organic)      | 1,342  | 20.31%   | 师奶网                | 138    | 5.93%    |
| MailingList (email)   | 882    | 13.35%   | redeem code        | 88     | 3.78%    |
| (direct) ((none))     | 874    | 13.23%   | itunes redeem code | 78     | 3.35%    |
| yahoo (organic)       | 731    | 11.07%   | 創新戰隊               | 62     | 2.66%    |
| uwants.com (referral) | 385    | 5.83%    | eee top            | 53     | 2.28%    |