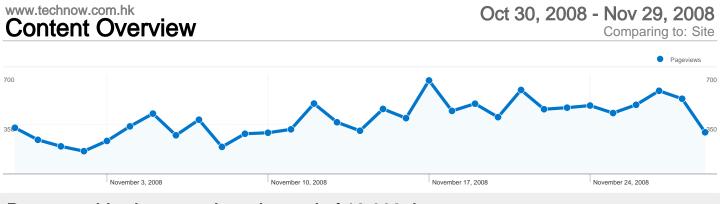

### Pages on this site were viewed a total of 12,008 times

12,008 Pageviews

72.00% Bounce Rate