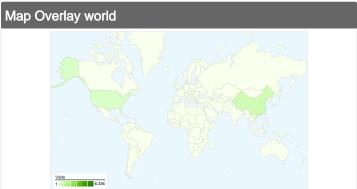

# 8,951 visits came from 54 countries/territories

| Site Usage                            |                                                  |                                                       |             |                                                       |                             |                                                      |  |
|---------------------------------------|--------------------------------------------------|-------------------------------------------------------|-------------|-------------------------------------------------------|-----------------------------|------------------------------------------------------|--|
| Visits 8,951 % of Site Total: 100.00% | Pages/Visit<br>1.79<br>Site Avg:<br>1.79 (0.00%) | Avg. Time on Site 00:01:32 Site Avg: 00:01:32 (0.00%) |             | % New Visits<br>81.71%<br>Site Avg:<br>81.60% (0.14%) | <b>74.72</b> 9<br>Site Avg: | Bounce Rate<br>74.72%<br>Site Avg:<br>74.72% (0.00%) |  |
| Country/Territory                     |                                                  | Visits                                                | Pages/Visit | Avg. Time on<br>Site                                  | % New Visits                | Bounce Rate                                          |  |
| Hong Kong                             |                                                  | 6,336                                                 | 1.98        | 00:01:53                                              | 78.14%                      | 71.56%                                               |  |
| Taiwan                                |                                                  | 1,125                                                 | 1.37        | 00:00:42                                              | 89.33%                      | 83.56%                                               |  |
| China                                 |                                                  | 593                                                   | 1.39        | 00:00:41                                              | 90.05%                      | 80.44%                                               |  |
| United States                         |                                                  | 259                                                   | 1.14        | 00:00:17                                              | 94.21%                      | 90.35%                                               |  |
| Macau SAR China                       |                                                  | 170                                                   | 1.28        | 00:00:23                                              | 91.76%                      | 81.18%                                               |  |
| Canada                                |                                                  | 84                                                    | 1.27        | 00:01:06                                              | 85.71%                      | 78.57%                                               |  |
| United Kingdom                        |                                                  | 65                                                    | 1.46        | 00:00:36                                              | 90.77%                      | 83.08%                                               |  |
| Australia                             |                                                  | 62                                                    | 1.50        | 00:01:36                                              | 91.94%                      | 77.42%                                               |  |
| Malaysia                              |                                                  | 58                                                    | 1.38        | 00:00:52                                              | 86.21%                      | 81.03%                                               |  |
| Singapore                             |                                                  | 37                                                    | 1.30        | 00:01:02                                              | 100.00%                     | 75.68%                                               |  |