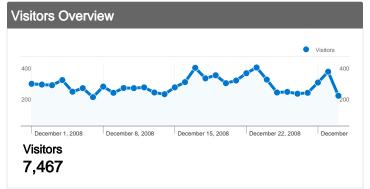

### 7,467 people visited this site

7,467 Absolute Unique Visitors

16,055 Pageviews

1.79 Average Pageviews

00:01:32 Time on Site

74.72% Bounce Rate

81.60% New Visits