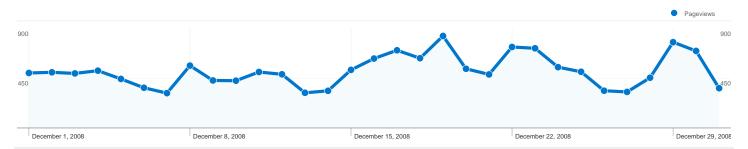

500

December 1, 2008

December 29, 2008

## Pages on this site were viewed a total of 16,055 times

16,055 Pageviews

12,067 Unique Views

74.72% Bounce Rate