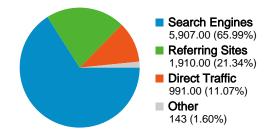

#### All traffic sources sent a total of 8,951 visits

December 8, 2008

21.34% Referring Sites

65.99% Search Engines

December 22, 2008

## **Top Traffic Sources**

| Sources                 | Visits | % visits |
|-------------------------|--------|----------|
| google (organic)        | 4,079  | 45.57%   |
| yahoo (organic)         | 1,768  | 19.75%   |
| (direct) ((none))       | 991    | 11.07%   |
| uwants.com (referral)   | 345    | 3.85%    |
| facebook.com (referral) | 168    | 1.88%    |