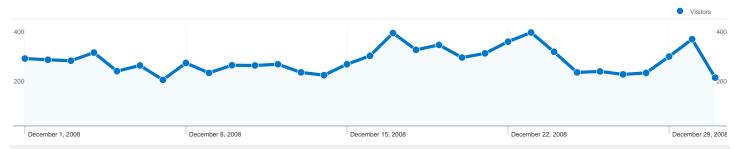

#### Site Usage

~~~~~ 8,951 Visits

16,055 Pageviews

\_\_\_\_\_\_ 1.79 Pages/Visit

74.72% Bounce Rate

00:01:32 Avg. Time on Site

81.60% % New Visits

| Content Overview  |           |             |
|-------------------|-----------|-------------|
| Pages             | Pageviews | % Pageviews |
| /index.php        | 2,917     | 18.17%      |
| /index.php?p=783  | 524       | 3.26%       |
| /index.php?p=2735 | 428       | 2.67%       |
| /index.php?p=693  | 357       | 2.22%       |
| /index.php?p=2080 | 253       | 1.58%       |

### 7,467 people visited this site

7,467 Absolute Unique Visitors

16,055 Pageviews

1.79 Average Pageviews

00:01:32 Time on Site

74.72% Bounce Rate

81.60% New Visits

## Pages on this site were viewed a total of 16,055 times

16,055 Pageviews

12,067 Unique Views

74.72% Bounce Rate