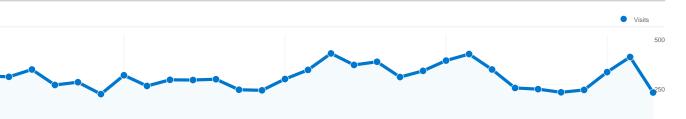

# Traffic Sources Overview

December 15, 2008

#### All traffic sources sent a total of 8,951 visits

December 8, 2008

21.34% Referring Sites

65.99% Search Engines

December 22, 2008

# 8,951 visits came from 54 countries/territories

| Site Usage                            |                                                  |                                                       |             |                                                       |                             |                                                      |  |
|---------------------------------------|--------------------------------------------------|-------------------------------------------------------|-------------|-------------------------------------------------------|-----------------------------|------------------------------------------------------|--|
| Visits 8,951 % of Site Total: 100.00% | Pages/Visit<br>1.79<br>Site Avg:<br>1.79 (0.00%) | Avg. Time on Site 00:01:32 Site Avg: 00:01:32 (0.00%) |             | % New Visits<br>81.71%<br>Site Avg:<br>81.60% (0.14%) | <b>74.72</b> 9<br>Site Avg: | Bounce Rate<br>74.72%<br>Site Avg:<br>74.72% (0.00%) |  |
| Country/Territory                     |                                                  | Visits                                                | Pages/Visit | Avg. Time on<br>Site                                  | % New Visits                | Bounce Rate                                          |  |
| Hong Kong                             |                                                  | 6,336                                                 | 1.98        | 00:01:53                                              | 78.14%                      | 71.56%                                               |  |
| Taiwan                                |                                                  | 1,125                                                 | 1.37        | 00:00:42                                              | 89.33%                      | 83.56%                                               |  |
| China                                 |                                                  | 593                                                   | 1.39        | 00:00:41                                              | 90.05%                      | 80.44%                                               |  |
| United States                         |                                                  | 259                                                   | 1.14        | 00:00:17                                              | 94.21%                      | 90.35%                                               |  |
| Macau SAR China                       |                                                  | 170                                                   | 1.28        | 00:00:23                                              | 91.76%                      | 81.18%                                               |  |
| Canada                                |                                                  | 84                                                    | 1.27        | 00:01:06                                              | 85.71%                      | 78.57%                                               |  |
| United Kingdom                        |                                                  | 65                                                    | 1.46        | 00:00:36                                              | 90.77%                      | 83.08%                                               |  |
| Australia                             |                                                  | 62                                                    | 1.50        | 00:01:36                                              | 91.94%                      | 77.42%                                               |  |
| Malaysia                              |                                                  | 58                                                    | 1.38        | 00:00:52                                              | 86.21%                      | 81.03%                                               |  |
| Singapore                             |                                                  | 37                                                    | 1.30        | 00:01:02                                              | 100.00%                     | 75.68%                                               |  |