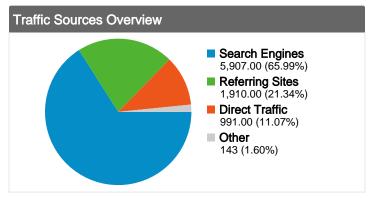

# Traffic Sources Overview

December 15, 2008

#### All traffic sources sent a total of 8,951 visits

December 8, 2008

21.34% Referring Sites

65.99% Search Engines

December 22, 2008

## **Top Traffic Sources**

| Sources                 | Visits | % visits |
|-------------------------|--------|----------|
| google (organic)        | 4,079  | 45.57%   |
| yahoo (organic)         | 1,768  | 19.75%   |
| (direct) ((none))       | 991    | 11.07%   |
| uwants.com (referral)   | 345    | 3.85%    |
| facebook.com (referral) | 168    | 1.88%    |