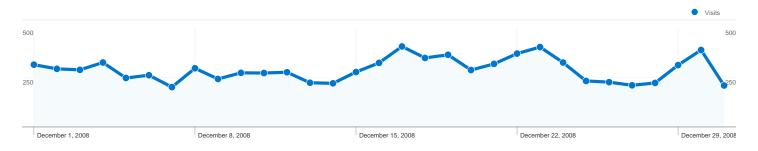

#### Site Usage

~~~~~ 8,951 Visits

16,055 Pageviews

\_\_\_\_\_\_ 1.79 Pages/Visit

74.72% Bounce Rate

00:01:32 Avg. Time on Site

81.60% % New Visits







| Content Overview  |           |             |
|-------------------|-----------|-------------|
| Pages             | Pageviews | % Pageviews |
| /index.php        | 2,917     | 18.17%      |
| /index.php?p=783  | 524       | 3.26%       |
| /index.php?p=2735 | 428       | 2.67%       |
| /index.php?p=693  | 357       | 2.22%       |
| /index.php?p=2080 | 253       | 1.58%       |

Comparing to: Site



### 7,467 people visited this site



7,467 Absolute Unique Visitors

16,055 Pageviews

1.79 Average Pageviews

00:01:32 Time on Site

74.72% Bounce Rate

81.60% New Visits

#### **Technical Profile**

| Browser           | Visits