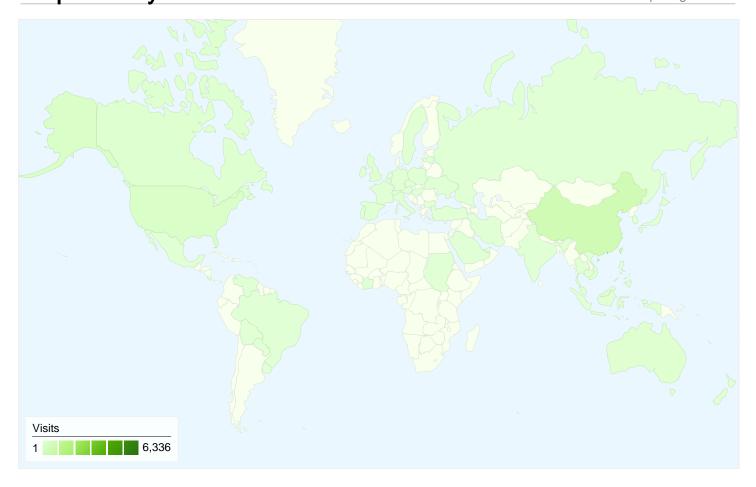

# 8,951 visits came from 54 countries/territories

| Site Usage                            |                                                  |                                                       |             |                                                       |                             |                                                      |  |
|---------------------------------------|--------------------------------------------------|-------------------------------------------------------|-------------|-------------------------------------------------------|-----------------------------|------------------------------------------------------|--|
| Visits 8,951 % of Site Total: 100.00% | Pages/Visit<br>1.79<br>Site Avg:<br>1.79 (0.00%) | Avg. Time on Site 00:01:32 Site Avg: 00:01:32 (0.00%) |             | % New Visits<br>81.71%<br>Site Avg:<br>81.60% (0.14%) | <b>74.72</b> 9<br>Site Avg: | Bounce Rate<br>74.72%<br>Site Avg:<br>74.72% (0.00%) |  |
| Country/Territory                     |                                                  | Visits                                                | Pages/Visit | Avg. Time on<br>Site                                  | % New Visits                | Bounce Rate                                          |  |
| Hong Kong                             |                                                  | 6,336                                                 | 1.98        | 00:01:53                                              | 78.14%                      | 71.56%                                               |  |
| Taiwan                                |                                                  | 1,125                                                 | 1.37        | 00:00:42                                              | 89.33%                      | 83.56%                                               |  |
| China                                 |                                                  | 593                                                   | 1.39        | 00:00:41                                              | 90.05%                      | 80.44%                                               |  |
| United States                         |                                                  | 259                                                   | 1.14        | 00:00:17                                              | 94.21%                      | 90.35%                                               |  |
| Macau SAR China                       |                                                  | 170                                                   | 1.28        | 00:00:23                                              | 91.76%                      | 81.18%                                               |  |
| Canada                                |                                                  | 84                                                    | 1.27        | 00:01:06                                              | 85.71%                      | 78.57%                                               |  |
| United Kingdom                        |                                                  | 65                                                    | 1.46        | 00:00:36                                              | 90.77%                      | 83.08%                                               |  |
| Australia                             |                                                  | 62                                                    | 1.50        | 00:01:36                                              | 91.94%                      | 77.42%                                               |  |
| Malaysia                              |                                                  | 58                                                    | 1.38        | 00:00:52                                              | 86.21%                      | 81.03%                                               |  |
| Singapore                             |                                                  | 37                                                    | 1.30        | 00:01:02                                              | 100.00%                     | 75.68%                                               |  |