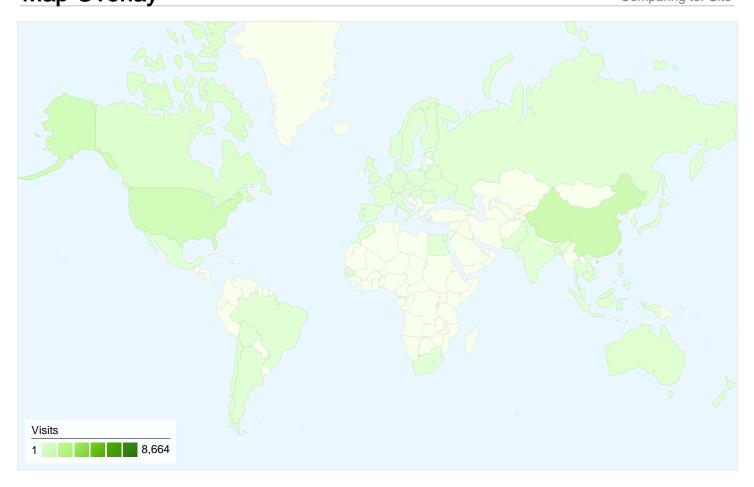

# 12,933 visits came from 57 countries/territories

| Site Usage                             |                                                  |                                                       |             |                                                       |                          |                                                      |  |
|----------------------------------------|--------------------------------------------------|-------------------------------------------------------|-------------|-------------------------------------------------------|--------------------------|------------------------------------------------------|--|
| Visits 12,933 % of Site Total: 100.00% | Pages/Visit<br>1.76<br>Site Avg:<br>1.76 (0.00%) | Avg. Time on Site 00:01:12 Site Avg: 00:01:12 (0.00%) |             | % New Visits<br>86.26%<br>Site Avg:<br>85.80% (0.53%) | <b>77.85</b> 9 Site Avg: | Bounce Rate<br>77.85%<br>Site Avg:<br>77.85% (0.00%) |  |
| Country/Territory                      |                                                  | Visits                                                | Pages/Visit | Avg. Time on<br>Site                                  | % New Visits             | Bounce Rate                                          |  |
| Hong Kong                              |                                                  | 8,664                                                 | 1.94        | 00:01:29                                              | 82.83%                   | 75.60%                                               |  |
| Taiwan                                 |                                                  | 1,650                                                 | 1.42        | 00:00:40                                              | 93.39%                   | 81.03%                                               |  |
| China                                  |                                                  | 944                                                   | 1.40        | 00:00:40                                              | 91.84%                   | 79.66%                                               |  |
| United States                          |                                                  | 709                                                   | 1.20        | 00:00:20                                              | 96.61%                   | 92.24%                                               |  |
| Macau SAR China                        |                                                  | 241                                                   | 1.66        | 00:00:32                                              | 92.12%                   | 78.84%                                               |  |
| Canada                                 |                                                  | 169                                                   | 1.33        | 00:00:38                                              | 86.39%                   | 81.07%                                               |  |
| United Kingdom                         |                                                  | 98                                                    | 1.38        | 00:01:10                                              | 93.88%                   | 76.53%                                               |  |
| Australia                              |                                                  | 96                                                    | 1.29        | 00:00:49                                              | 90.62%                   | 82.29%                                               |  |
| Malaysia                               |                                                  | 61                                                    | 1.87        | 00:01:47                                              | 95.08%                   | 75.41%                                               |  |
| Singapore                              |                                                  | 61                                                    | 1.33        | 00:00:50                                              | 91.80%                   | 80.33%                                               |  |