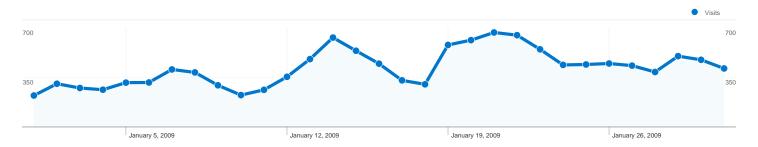

## 11,301 people visited this site

\_\_\_\_\_\_ 12,933 Visits

11,301 Absolute Unique Visitors

22,713 Pageviews

1.76 Average Pageviews

₩ 00:01:12 Time on Site

77.85% Bounce Rate

85.80% New Visits