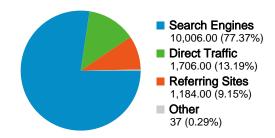

#### Site Usage

12,933 Visits

22,713 Pageviews

1.76 Pages/Visit

77.85% Bounce Rate

**10:01:12** Avg. Time on Site

85.80% % New Visits

| Traffic Sources Overview |                                                                                                                                                                                                                                                                                         |  |  |  |
|--------------------------|-----------------------------------------------------------------------------------------------------------------------------------------------------------------------------------------------------------------------------------------------------------------------------------------|--|--|--|
|                          | <ul> <li>Search Engines         <ul> <li>10,006.00 (77.37%)</li> </ul> </li> <li>Direct Traffic         <ul> <li>1,706.00 (13.19%)</li> </ul> </li> <li>Referring Sites         <ul> <li>1,184.00 (9.15%)</li> </ul> </li> <li>Other         <ul> <li>37 (0.29%)</li> </ul> </li> </ul> |  |  |  |

## All traffic sources sent a total of 12,933 visits

**13.19%** Direct Traffic

9.15% Referring Sites

77.37% Search Engines