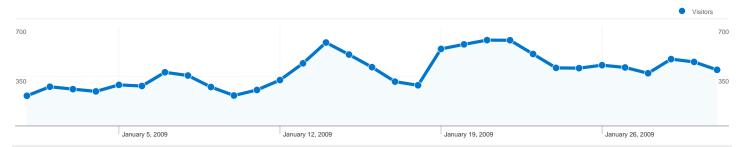

## 11,301 people visited this site

\_\_\_\_\_\_ 12,933 Visits

11,301 Absolute Unique Visitors

22,713 Pageviews

1.76 Average Pageviews

₩ 00:01:12 Time on Site

77.85% Bounce Rate

85.80% New Visits