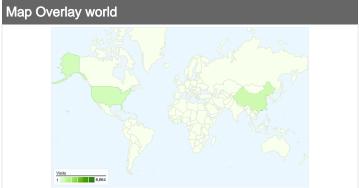

# 12,933 visits came from 57 countries/territories

| Site Usage                             |                                                  |                                                       |             |                                                       |                          |                                                      |  |
|----------------------------------------|--------------------------------------------------|-------------------------------------------------------|-------------|-------------------------------------------------------|--------------------------|------------------------------------------------------|--|
| Visits 12,933 % of Site Total: 100.00% | Pages/Visit<br>1.76<br>Site Avg:<br>1.76 (0.00%) | Avg. Time on Site 00:01:12 Site Avg: 00:01:12 (0.00%) |             | % New Visits<br>86.26%<br>Site Avg:<br>85.80% (0.53%) | <b>77.85</b> 9 Site Avg: | Bounce Rate<br>77.85%<br>Site Avg:<br>77.85% (0.00%) |  |
| Country/Territory                      |                                                  | Visits                                                | Pages/Visit | Avg. Time on<br>Site                                  | % New Visits             | Bounce Rate                                          |  |
| Hong Kong                              |                                                  | 8,664                                                 | 1.94        | 00:01:29                                              | 82.83%                   | 75.60%                                               |  |
| Taiwan                                 |                                                  | 1,650                                                 | 1.42        | 00:00:40                                              | 93.39%                   | 81.03%                                               |  |
| China                                  |                                                  | 944                                                   | 1.40        | 00:00:40                                              | 91.84%                   | 79.66%                                               |  |
| United States                          |                                                  | 709                                                   | 1.20        | 00:00:20                                              | 96.61%                   | 92.24%                                               |  |
| Macau SAR China                        |                                                  | 241                                                   | 1.66        | 00:00:32                                              | 92.12%                   | 78.84%                                               |  |
| Canada                                 |                                                  | 169                                                   | 1.33        | 00:00:38                                              | 86.39%                   | 81.07%                                               |  |
| United Kingdom                         |                                                  | 98                                                    | 1.38        | 00:01:10                                              | 93.88%                   | 76.53%                                               |  |
| Australia                              |                                                  | 96                                                    | 1.29        | 00:00:49                                              | 90.62%                   | 82.29%                                               |  |
| Malaysia                               |                                                  | 61                                                    | 1.87        | 00:01:47                                              | 95.08%                   | 75.41%                                               |  |
| Singapore                              |                                                  | 61                                                    | 1.33        | 00:00:50                                              | 91.80%                   | 80.33%                                               |  |