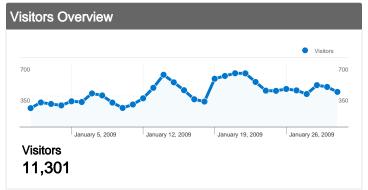

## 11,301 people visited this site

\_\_\_\_\_\_ 12,933 Visits

11,301 Absolute Unique Visitors

22,713 Pageviews

1.76 Average Pageviews

₩ 00:01:12 Time on Site

77.85% Bounce Rate

85.80% New Visits