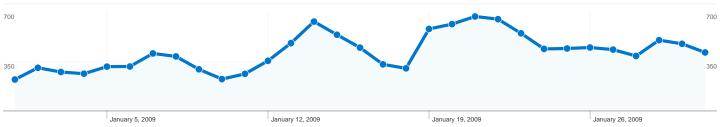

## 11,301 people visited this site

\_\_\_\_\_\_ 12,933 Visits

11,301 Absolute Unique Visitors

22,713 Pageviews

1.76 Average Pageviews

₩ 00:01:12 Time on Site

77.85% Bounce Rate

85.80% New Visits