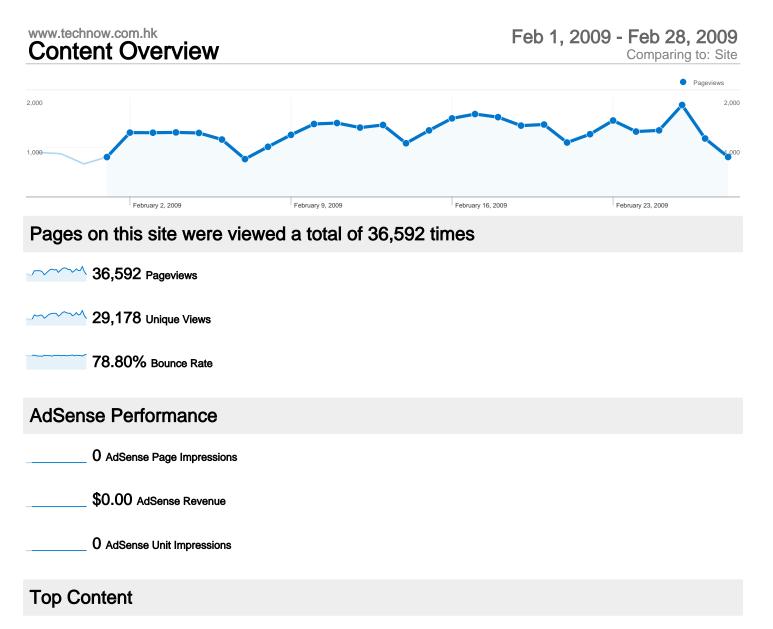

| Pages                 | Pageviews | % Pageviews |
|-----------------------|-----------|-------------|
| /index.php            | 3,275     | 8.95%       |
| /youtube              | 2,057     | 5.62%       |
| /facebook-pet-society | 768       | 2.10%       |
| /youtube-live         | 675       | 1.84%       |
| /redeem-code          | 497       | 1.36%       |