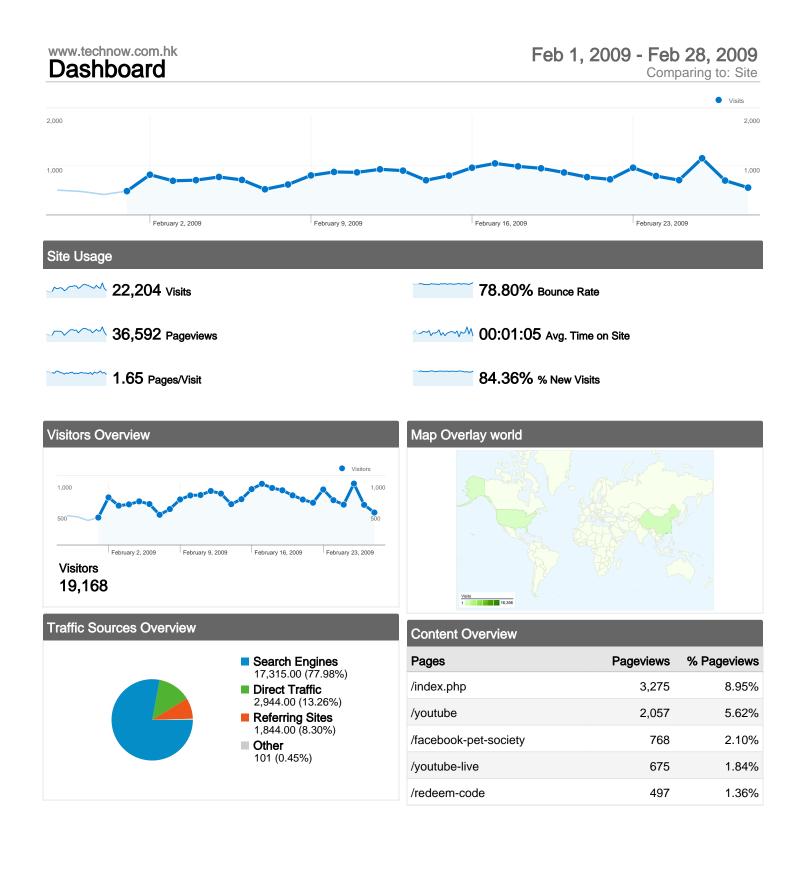

84.36% New Visits

### 22,204 visits came from 69 countries/territories

Site Usage

| Visits<br>22,204<br>% of Site Total:<br>100.00% | Pages/Visit<br>1.65<br>Site Avg:<br>1.65 (0.00%) | Avg. Time on Site<br>00:01:05<br>Site Avg:<br>00:01:05 (0.00%) |             | % New Visits<br>85.06%<br>Site Avg:<br>84.36% (0.83%) | <b>78.80</b><br>Site Avg: | Bounce Rate<br>78.80%<br>Site Avg:<br>78.80% (0.00%) |  |
|-------------------------------------------------|--------------------------------------------------|----------------------------------------------------------------|-------------|-------------------------------------------------------|---------------------------|------------------------------------------------------|--|
| Country/Territory                               |                                                  | Visits                                                         | Pages/Visit | Avg. Time on<br>Site                                  | % New Visits              | Bounce Rate                                          |  |
| Hong Kong                                       |                                                  | 16,356                                                         | 1.75        | 00:01:13                                              | 83.16%                    | 77.62%                                               |  |
| Taiwan                                          |                                                  | 2,288                                                          | 1.33        | 00:00:43                                              | 91.26%                    | 84.48%                                               |  |
| China                                           |                                                  | 1,310                                                          | 1.39        | 00:00:54                                              | 88.70%                    | 80.76%                                               |  |
| United States                                   |                                                  | 758                                                            | 1.37        | 00:00:28                                              | 87.20%                    | 74.67%                                               |  |
| Macau SAR China                                 |                                                  | 565                                                            | 1.32        | 00:00:20                                              | 91.50%                    | 83.54%                                               |  |
| United Kingdom                                  |                                                  | 162                                                            | 1.41        | 00:00:34                                              | 91.98%                    | 84.57%                                               |  |
| Canada                                          |                                                  | 143                                                            | 1.41        | 00:00:51                                              | 93.01%                    | 83.22%                                               |  |
| Australia                                       |                                                  | 99                                                             | 1.21        | 00:00:13                                              | 97.98%                    | 84.85%                                               |  |
| Singapore                                       |                                                  | 86                                                             | 1.81        | 00:01:36                                              | 79.07%                    | 72.09%                                               |  |
| Malaysia                                        |                                                  | 83                                                             | 1.30        | 00:00:51                                              | 91.57%                    | 83.13%                                               |  |

| Pages                 | Pageviews | % Pageviews |
|-----------------------|-----------|-------------|
| /index.php            | 3,275     | 8.95%       |
| /youtube              | 2,057     | 5.62%       |
| /facebook-pet-society | 768       | 2.10%       |
| /youtube-live         | 675       | 1.84%       |
| /redeem-code          | 497       | 1.36%       |