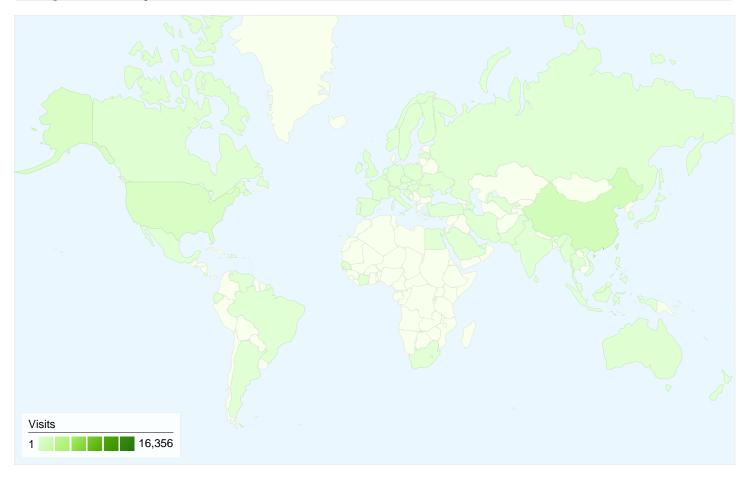

# www.technow.com.hk Map Overlay

## Feb 1, 2009 - Feb 28, 2009 Comparing to: Site

### 22,204 visits came from 69 countries/territories

Site Usage

| Visits<br>22,204<br>% of Site Total:<br>100.00% | Pages/Visit<br>1.65<br>Site Avg:<br>1.65 (0.00%) | Avg. Time on Site<br>00:01:05<br>Site Avg:<br>00:01:05 (0.00%) |             | % New Visits<br>85.06%<br>Site Avg:<br>84.36% (0.83%) | <b>78.80</b><br>Site Avg: | Bounce Rate<br>78.80%<br>Site Avg:<br>78.80% (0.00%) |  |
|-------------------------------------------------|--------------------------------------------------|----------------------------------------------------------------|-------------|-------------------------------------------------------|---------------------------|------------------------------------------------------|--|
| Country/Territory                               |                                                  | Visits                                                         | Pages/Visit | Avg. Time on<br>Site                                  | % New Visits              | Bounce Rate                                          |  |
| Hong Kong                                       |                                                  | 16,356                                                         | 1.75        | 00:01:13                                              | 83.16%                    | 77.62%                                               |  |
| Taiwan                                          |                                                  | 2,288                                                          | 1.33        | 00:00:43                                              | 91.26%                    | 84.48%                                               |  |
| China                                           |                                                  | 1,310                                                          | 1.39        | 00:00:54                                              | 88.70%                    | 80.76%                                               |  |
| United States                                   |                                                  | 758                                                            | 1.37        | 00:00:28                                              | 87.20%                    | 74.67%                                               |  |
| Macau SAR China                                 |                                                  | 565                                                            | 1.32        | 00:00:20                                              | 91.50%                    | 83.54%                                               |  |
| United Kingdom                                  |                                                  | 162                                                            | 1.41        | 00:00:34                                              | 91.98%                    | 84.57%                                               |  |
| Canada                                          |                                                  | 143                                                            | 1.41        | 00:00:51                                              | 93.01%                    | 83.22%                                               |  |
| Australia                                       |                                                  | 99                                                             | 1.21        | 00:00:13                                              | 97.98%                    | 84.85%                                               |  |
| Singapore                                       |                                                  | 86                                                             | 1.81        | 00:01:36                                              | 79.07%                    | 72.09%                                               |  |
| Malaysia                                        |                                                  | 83                                                             | 1.30        | 00:00:51                                              | 91.57%                    | 83.13%                                               |  |