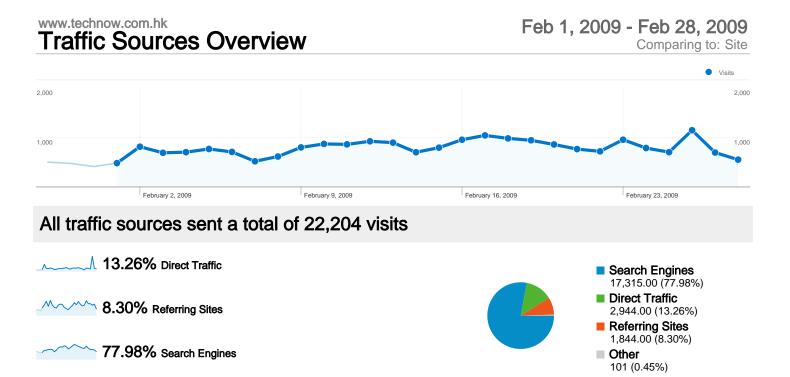

#### **Top Traffic Sources**

| Sources                     | Visits | % visits | Keywords       | Visits | % visits |
|-----------------------------|--------|----------|----------------|--------|----------|
| yahoo (organic)             | 9,413  | 42.39%   | youtube com hk | 1,291  | 7.46%    |
| google (organic)            | 7,715  | 34.75%   | pet society    | 335    | 1.93%    |
| (direct) ((none))           | 2,944  | 13.26%   | net book       | 246    | 1.42%    |
| facebook.com (referral)     | 377    | 1.70%    | k-touch a168   | 221    | 1.28%    |
| jobfinder.com.hk (referral) | 136    | 0.61%    | k touch a168   | 208    | 1.20%    |