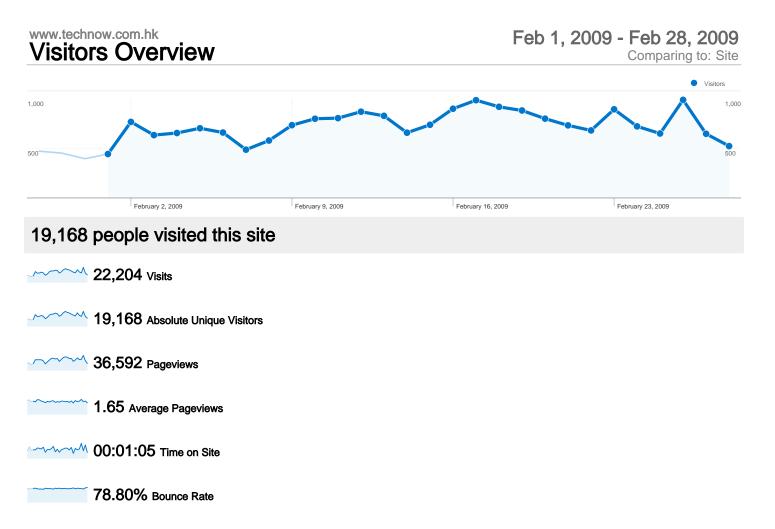

84.36% New Visits

### 22,204 visits came from 69 countries/territories

Site Usage

| Visits<br>22,204<br>% of Site Total:<br>100.00% | Pages/Visit<br>1.65<br>Site Avg:<br>1.65 (0.00%) | Avg. Time on Site<br>00:01:05<br>Site Avg:<br>00:01:05 (0.00%) |             | % New Visits<br>85.06%<br>Site Avg:<br>84.36% (0.83%) | <b>78.80</b><br>Site Avg: | Bounce Rate<br>78.80%<br>Site Avg:<br>78.80% (0.00%) |  |
|-------------------------------------------------|--------------------------------------------------|----------------------------------------------------------------|-------------|-------------------------------------------------------|---------------------------|------------------------------------------------------|--|
| Country/Territory                               |                                                  | Visits                                                         | Pages/Visit | Avg. Time on<br>Site                                  | % New Visits              | Bounce Rate                                          |  |
| Hong Kong                                       |                                                  | 16,356                                                         | 1.75        | 00:01:13                                              | 83.16%                    | 77.62%                                               |  |
| Taiwan                                          |                                                  | 2,288                                                          | 1.33        | 00:00:43                                              | 91.26%                    | 84.48%                                               |  |
| China                                           |                                                  | 1,310                                                          | 1.39        | 00:00:54                                              | 88.70%                    | 80.76%                                               |  |
| United States                                   |                                                  | 758                                                            | 1.37        | 00:00:28                                              | 87.20%                    | 74.67%                                               |  |
| Macau SAR China                                 |                                                  | 565                                                            | 1.32        | 00:00:20                                              | 91.50%                    | 83.54%                                               |  |
| United Kingdom                                  |                                                  | 162                                                            | 1.41        | 00:00:34                                              | 91.98%                    | 84.57%                                               |  |
| Canada                                          |                                                  | 143                                                            | 1.41        | 00:00:51                                              | 93.01%                    | 83.22%                                               |  |
| Australia                                       |                                                  | 99                                                             | 1.21        | 00:00:13                                              | 97.98%                    | 84.85%                                               |  |
| Singapore                                       |                                                  | 86                                                             | 1.81        | 00:01:36                                              | 79.07%                    | 72.09%                                               |  |
| Malaysia                                        |                                                  | 83                                                             | 1.30        | 00:00:51                                              | 91.57%                    | 83.13%                                               |  |