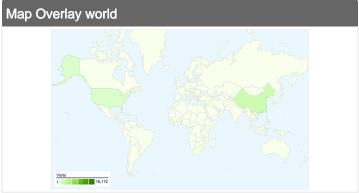

# 25,009 visits came from 74 countries/territories

| Site Usage                                      |                                                  |                                                       |             |                                                       |                        |                                                      |  |
|-------------------------------------------------|--------------------------------------------------|-------------------------------------------------------|-------------|-------------------------------------------------------|------------------------|------------------------------------------------------|--|
| Visits<br>25,009<br>% of Site Total:<br>100.00% | Pages/Visit<br>1.66<br>Site Avg:<br>1.66 (0.00%) | Avg. Time on Site 00:01:06 Site Avg: 00:01:06 (0.00%) |             | % New Visits<br>85.37%<br>Site Avg:<br>85.15% (0.26%) | <b>78.46</b> Site Avg: | Bounce Rate<br>78.46%<br>Site Avg:<br>78.46% (0.00%) |  |
| Country/Territory                               |                                                  | Visits                                                | Pages/Visit | Avg. Time on Site                                     | % New Visits           | Bounce Rate                                          |  |
| Hong Kong                                       |                                                  | 18,172                                                | 1.75        | 00:01:12                                              | 83.76%                 | 76.97%                                               |  |
| Taiwan                                          |                                                  | 2,590                                                 | 1.31        | 00:00:42                                              | 89.38%                 | 85.06%                                               |  |
| China                                           |                                                  | 1,875                                                 | 1.50        | 00:01:09                                              | 89.49%                 | 79.36%                                               |  |
| Macau SAR China                                 |                                                  | 531                                                   | 1.51        | 00:00:38                                              | 91.15%                 | 82.30%                                               |  |
| United States                                   |                                                  | 439                                                   | 1.29        | 00:00:30                                              | 90.21%                 | 84.74%                                               |  |
| Canada                                          |                                                  | 208                                                   | 1.46        | 00:00:49                                              | 84.62%                 | 79.33%                                               |  |
| United Kingdom                                  |                                                  | 186                                                   | 1.58        | 00:01:09                                              | 77.96%                 | 75.81%                                               |  |
| Australia                                       |                                                  | 176                                                   | 1.36        | 00:00:39                                              | 92.61%                 | 84.09%                                               |  |
| Singapore                                       |                                                  | 156                                                   | 1.64        | 00:01:00                                              | 83.97%                 | 75.64%                                               |  |
| Malaysia                                        |                                                  | 152                                                   | 1.59        | 00:00:47                                              | 96.71%                 | 80.92%                                               |  |