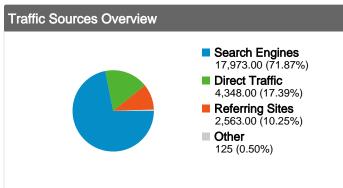

## All traffic sources sent a total of 25,009 visits

10.25% Referring Sites

71.87% Search Engines

| Search Engines<br>17,973.00 (71.87%)         |
|----------------------------------------------|
| ■ <b>Direct Traffic</b><br>4,348.00 (17.39%) |
| ■ Referring Sites 2,563.00 (10.25%)          |
| ■ <b>Other</b> 125 (0.50%)                   |