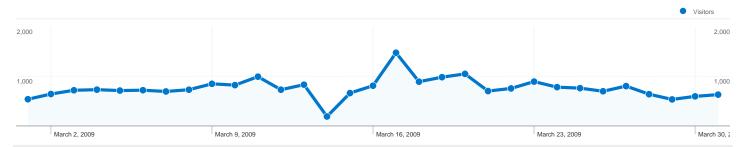

## 21,938 people visited this site

25,009 Visits

21,938 Absolute Unique Visitors

41,429 Pageviews

1.66 Average Pageviews

00:01:06 Time on Site

**78.46%** Bounce Rate

85.15% New Visits