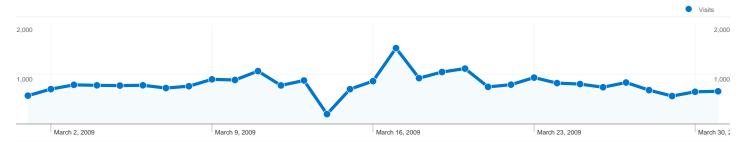

## 21,938 people visited this site

25,009 Visits

21,938 Absolute Unique Visitors

41,429 Pageviews

1.66 Average Pageviews

00:01:06 Time on Site

**78.46%** Bounce Rate

85.15% New Visits