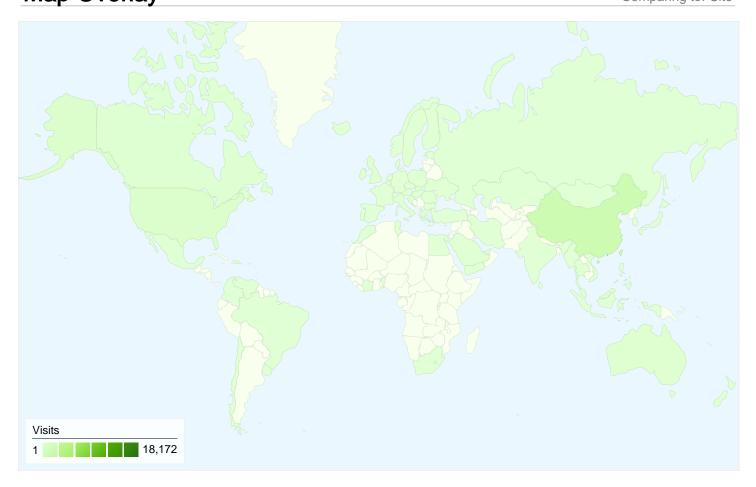

# 25,009 visits came from 74 countries/territories

| Site Usage                                      |                                                  |                                                       |             |                                                       |                        |                                                      |  |
|-------------------------------------------------|--------------------------------------------------|-------------------------------------------------------|-------------|-------------------------------------------------------|------------------------|------------------------------------------------------|--|
| Visits<br>25,009<br>% of Site Total:<br>100.00% | Pages/Visit<br>1.66<br>Site Avg:<br>1.66 (0.00%) | Avg. Time on Site 00:01:06 Site Avg: 00:01:06 (0.00%) |             | % New Visits<br>85.37%<br>Site Avg:<br>85.15% (0.26%) | <b>78.46</b> Site Avg: | Bounce Rate<br>78.46%<br>Site Avg:<br>78.46% (0.00%) |  |
| Country/Territory                               |                                                  | Visits                                                | Pages/Visit | Avg. Time on Site                                     | % New Visits           | Bounce Rate                                          |  |
| Hong Kong                                       |                                                  | 18,172                                                | 1.75        | 00:01:12                                              | 83.76%                 | 76.97%                                               |  |
| Taiwan                                          |                                                  | 2,590                                                 | 1.31        | 00:00:42                                              | 89.38%                 | 85.06%                                               |  |
| China                                           |                                                  | 1,875                                                 | 1.50        | 00:01:09                                              | 89.49%                 | 79.36%                                               |  |
| Macau SAR China                                 |                                                  | 531                                                   | 1.51        | 00:00:38                                              | 91.15%                 | 82.30%                                               |  |
| United States                                   |                                                  | 439                                                   | 1.29        | 00:00:30                                              | 90.21%                 | 84.74%                                               |  |
| Canada                                          |                                                  | 208                                                   | 1.46        | 00:00:49                                              | 84.62%                 | 79.33%                                               |  |
| United Kingdom                                  |                                                  | 186                                                   | 1.58        | 00:01:09                                              | 77.96%                 | 75.81%                                               |  |
| Australia                                       |                                                  | 176                                                   | 1.36        | 00:00:39                                              | 92.61%                 | 84.09%                                               |  |
| Singapore                                       |                                                  | 156                                                   | 1.64        | 00:01:00                                              | 83.97%                 | 75.64%                                               |  |
| Malaysia                                        |                                                  | 152                                                   | 1.59        | 00:00:47                                              | 96.71%                 | 80.92%                                               |  |