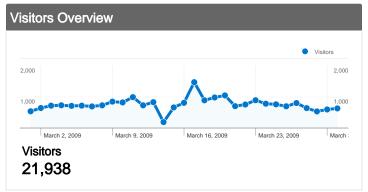

## 21,938 people visited this site

25,009 Visits

21,938 Absolute Unique Visitors

41,429 Pageviews

1.66 Average Pageviews

00:01:06 Time on Site

**78.46%** Bounce Rate

85.15% New Visits