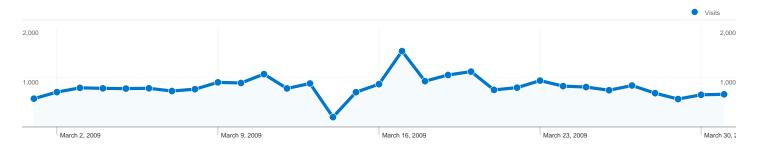

## 21,938 people visited this site

25,009 Visits

21,938 Absolute Unique Visitors

41,429 Pageviews

1.66 Average Pageviews

00:01:06 Time on Site

**78.46%** Bounce Rate

85.15% New Visits